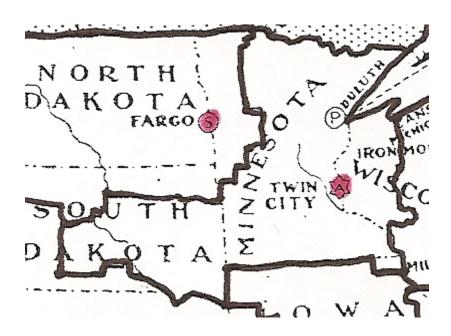

SALES AREA FOR FORD'S ASSEMBLY PLANT IN TWIN CITY,
MINNESOTA
FROM THE 1926 ISSUE OF FORD INDUSTRIES