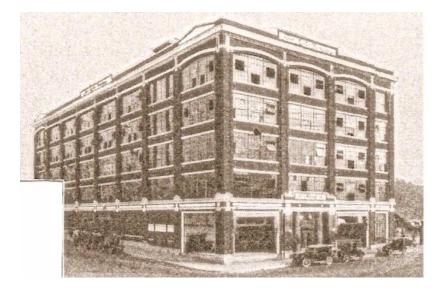

### FORD'S SEATTLE, WASHINGTON ASSEMBLY PLANT

## LOCATION: FAIRVIEW AND VALLEY STREETS MILES FROM DEARBORN: 2359 ASSEMBLY PLANT PRODUCTION CODES: AS PARTS ARRIVED FROM DEARBORN BY: SHIP OPENING DATE FOR MODEL A FORD PRODUCTION: FEBRUARY 27, 1928 CLOSING DATE FOR MODEL A FORD PRODUCTION: UNKNOWN