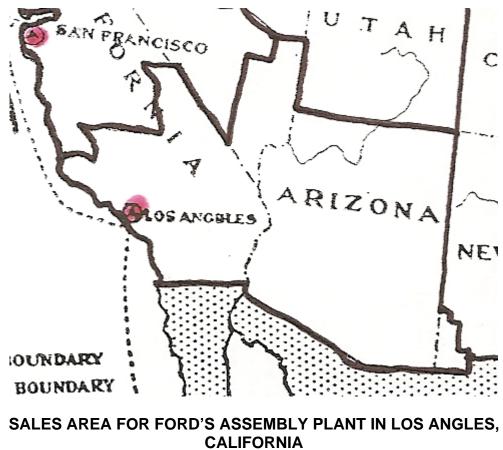

## LOCATION: 2060 EAST SEVENTH STREET MILES FROM DEARBORN: 2297 ASSEMBLY PLANT PRODUCTION CODES: LA PARTS ARRIVED FROM DEARBORN BY: SHIP OPENING DATE FOR MODEL A FORD PRODUCTION: UNKNOWN CLOSING DATE FOR MODEL A FORD PRODUCTION: UNKNOWN