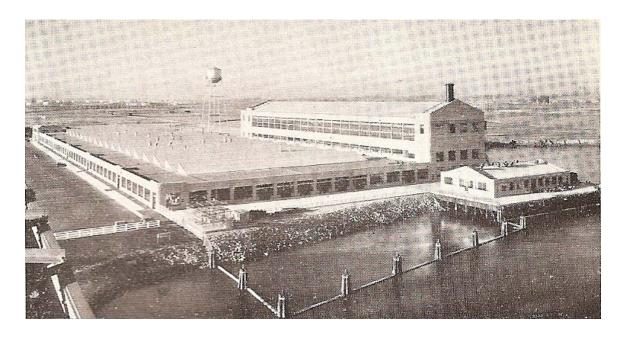

## FORD'S LONG BEACH, CALIFORNIA ASSEMBLY PLANT

LOCATION: 700 HENRY FORD AVENUE MILES FROM DEARBORN: 2297

ASSEMBLY PLANT PRODUCTION CODES: LA PARTS ARRIVED FROM DEARBORN BY: SHIP

OPENING DATE FOR MODEL A FORD PRODUCTION: APRIL 21, 1930 CLOSING DATE FOR MODEL A FORD PRODUCTION: UNKNOWN