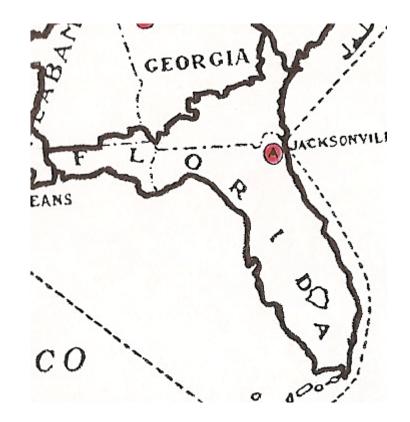

SALES AREA FOR FORD'S ASSEMBLY PLANT IN JACKSONVILLE, FLORIDA FROM THE 1926 ISSUE OF FORD INDUSTRIES