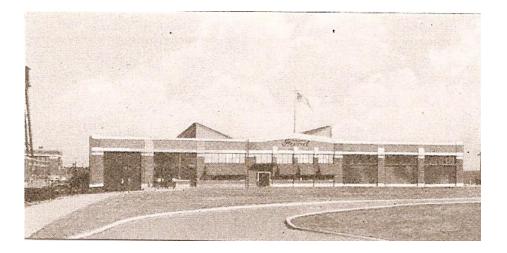

### FORD'S JACKSONVILLE, FLORIDA ASSEMBLY PLANT

LOCATION: UNKNOWN MILES FROM DEARBORN: 1048 ASSEMBLY PLANT PRODUCTION CODES: JE PARTS ARRIVED FROM DEARBORN BY: BY RAIL TO KEARNY, N.J. , THEN, BY SHIP TO JACKSONVILLE OPENING DATE FOR MODEL A FORD PRODUCTION: UNKNOWN BEFORE APRIL 1, 1928 CLOSING DATE FOR MODEL A FORD PRODUCTION: UNKNOWN